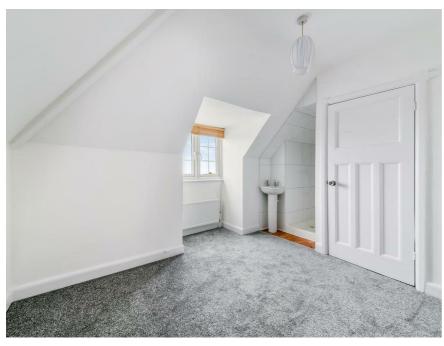

#### **BATHROOM**

Fully tiled with shower over bath, wash-basin and heated towel rail

#### WC

Separate WC and basin