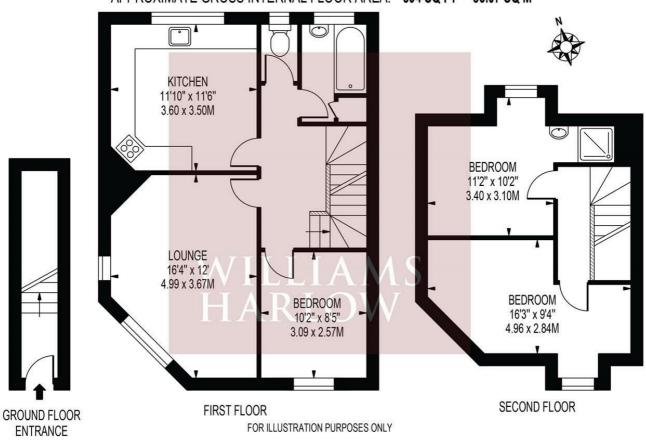

## HIGH STREET APPROXIMATE GROSS INTERNAL FLOOR AREA: 894 SQ FT - 83.07 SQ M

THIS FLOOR PLAN SHOULD BE USED AS A GENERAL OUTLINE FOR GUIDANCE ONLY AND DOES NOT CONSTITUTE IN WHOLE OR IN PART AN OFFER OR CONTRACT.

ANY INTENDING PURCHASER OR LESSEE SHOULD SATISFY THEMSELVES BY INSPECTION, SEARCHES, ENQUIRIES AND FULL SURVEY AS TO THE CORRECTNESS OF EACH STATEMENT.

ANY AREAS, MEASUREMENTS OR DISTANCES QUOTED ARE APPROXIMATE AND SHOULD NOT BE USED TO VALUE A PROPERTY OR BE THE BASIS OF ANY SALE OR LET.