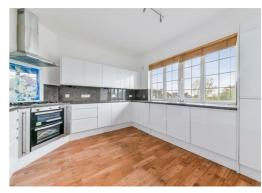

#### **KITCHEN**

Refurbished, large kitchen with room for table & chairs and large double glazed windows