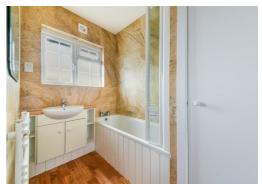

#### **BATHROOM**

Fully tiled with shower over bath, wash-basin and heated towel rail

#### WC

Separate WC and basin